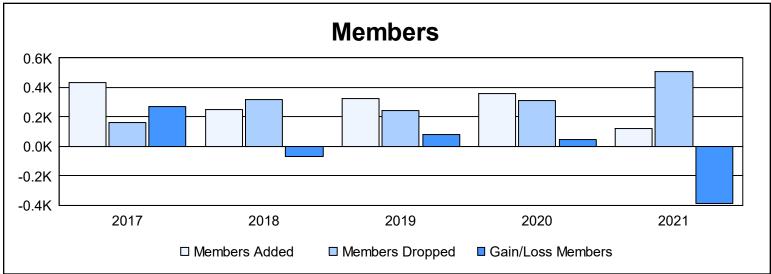

District B 5 As of June 2021 Cumulative

| Year      | New<br>Clubs | Dropped<br>Clubs | Gain/<br>Loss<br>Clubs | New<br>Members | Charter<br>Members | Reinstate<br>Members | Transfer<br>Members | Total<br>Member<br>Added | Total<br>Members<br>Dropped | Gain/<br>Loss<br>Members |
|-----------|--------------|------------------|------------------------|----------------|--------------------|----------------------|---------------------|--------------------------|-----------------------------|--------------------------|
| 2016-2017 | 8            | 1                | 7                      | 241            | 184                | 4                    | 3                   | 432                      | 159                         | 273                      |
| 2017-2018 | 3            | 0                | 3                      | 155            | 75                 | 12                   | 5                   | 247                      | 316                         | -69                      |
| 2018-2019 | 3            | 1                | 2                      | 249            | 71                 | 4                    | 3                   | 327                      | 245                         | 82                       |
| 2019-2020 | 27           | 2                | 25                     | 118            | 233                | 10                   | 0                   | 361                      | 311                         | 50                       |
| 2020-2021 | 0            | 30               | -30                    | 101            | 8                  | 4                    | 7                   | 120                      | 506                         | -386                     |
| Average   | 8            | 7                | 1                      | 173            | 114                | 7                    | 4                   | 297                      | 307                         | -10                      |